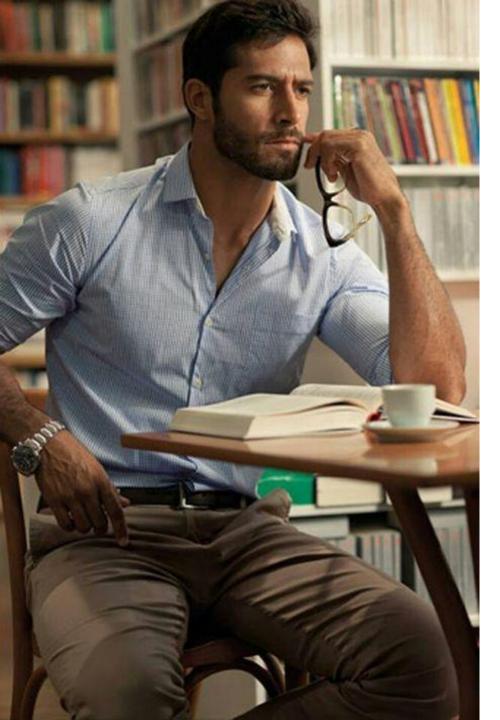

SHIRTS

Herringbone Shirts 100% Cotton Sizes: 38, 40, 42, 44, 46 MRP: Rs 2999/-

Navy Blue

White

Dark Grey

Stretch Shirts 100% Cotton