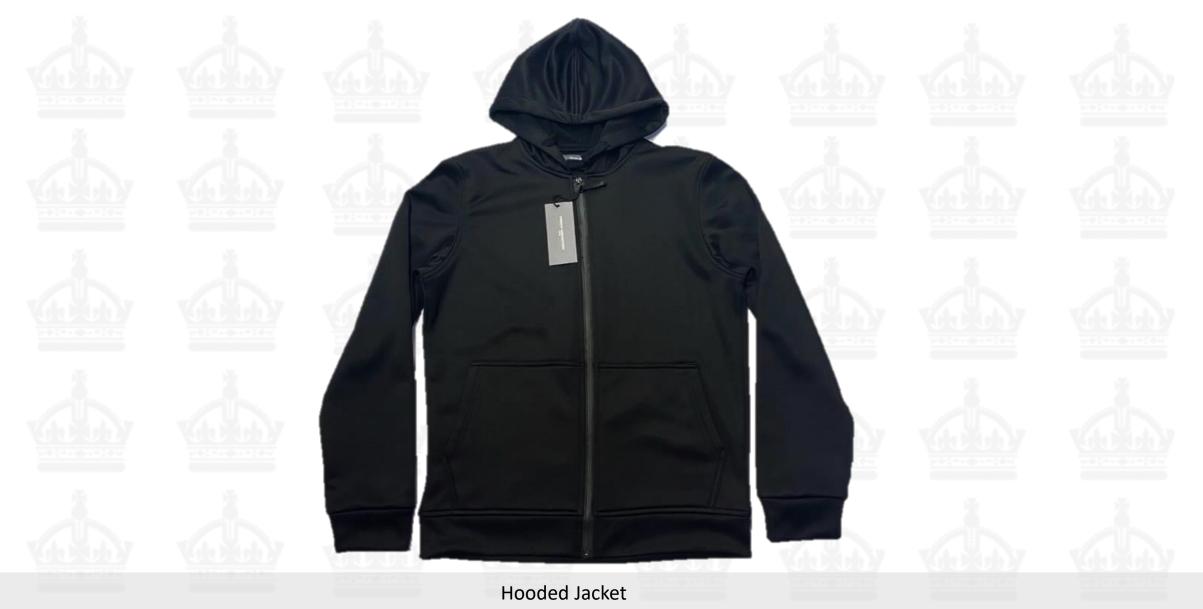

Hooded Sweatshirt, MRP: Rs 2799/-, Sizes: S, M, L, XL, XXL

Sleeveless Jacket, MRP: Rs 3,999/-, Sizes: S, M, L, XL, XXL

Hooded Jacket, MRP: Rs 4199/-, Sizes: S, M, L, XL, XXL

Winter Jackets, MRP: Rs 2999/-, Sizes: S, M, L, XL, XXL