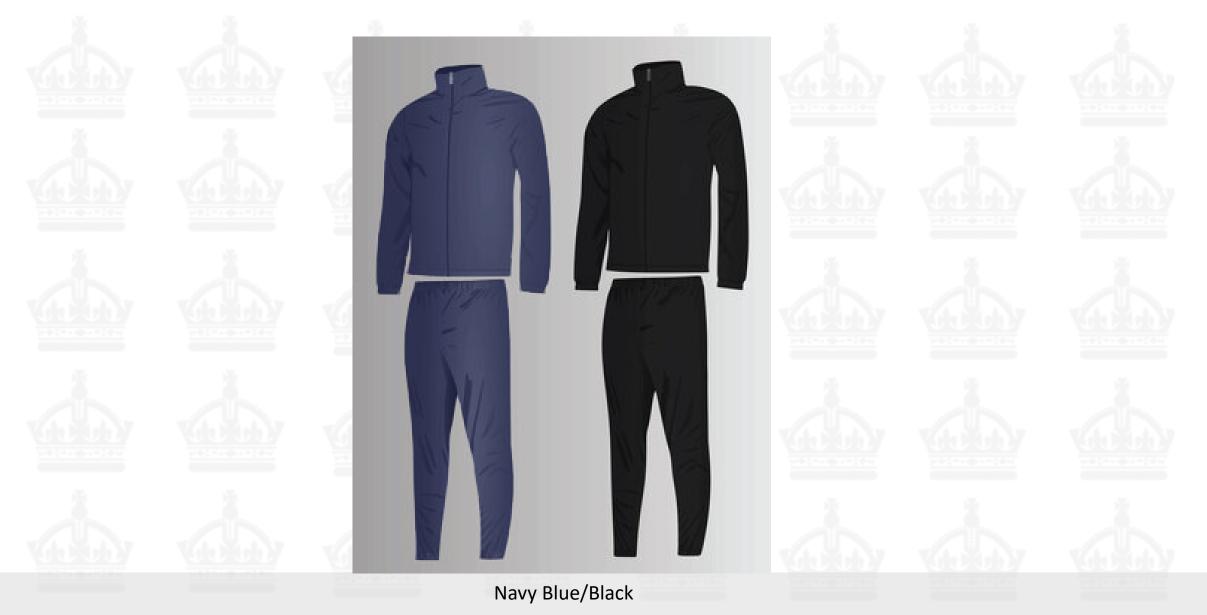

Tracksuit, MRP: Rs 3499/-, Sizes: S, M, L, XL, XXL

Bottom Wear, MRP: Rs 2199/- to Rs 2999/-, Sizes: 30, 32, 34, 36, 38

Accessories, MRP: Rs 149/- to Rs 799/-

Accessories, MRP: Rs 499/- to Rs 6999/-

Premium Mask, Pack of 5, MRP: Rs 599/-