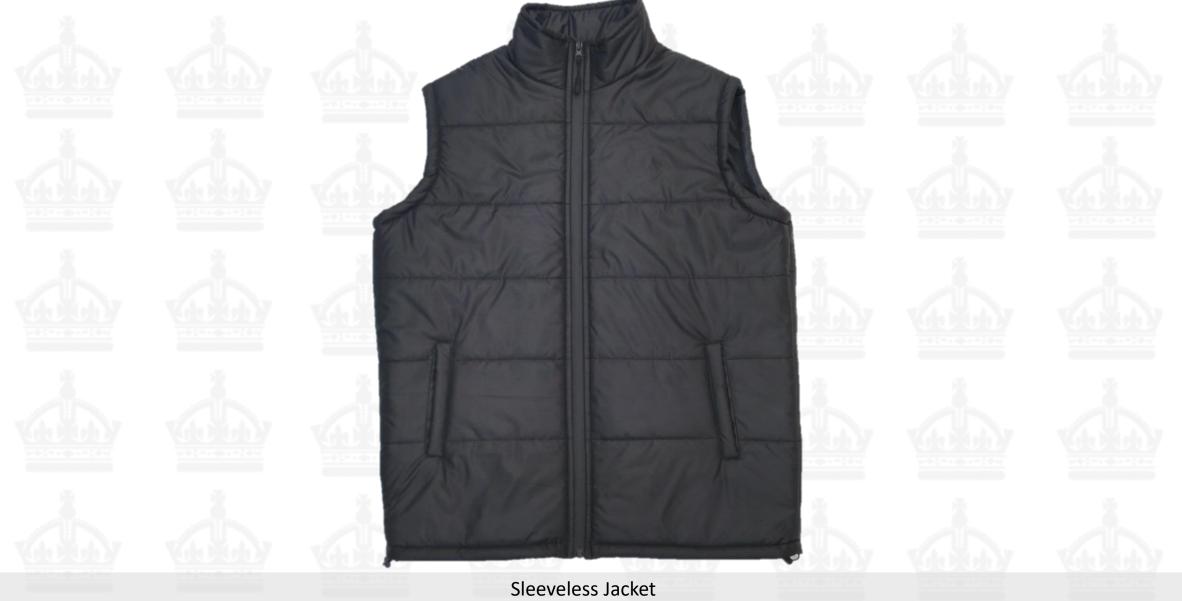

Hooded Sweatshirt, MRP: Rs 2799/-, Sizes: S, M, L, XL, XXL

Sleeveless Jacket, MRP: Rs 3,999/-, Sizes: S, M, L, XL, XXL

Hooded Jacket, MRP: Rs 4199/-, Sizes: S, M, L, XL, XXL

Winter Jackets, MRP: Rs 2999/-, Sizes: S, M, L, XL, XXL