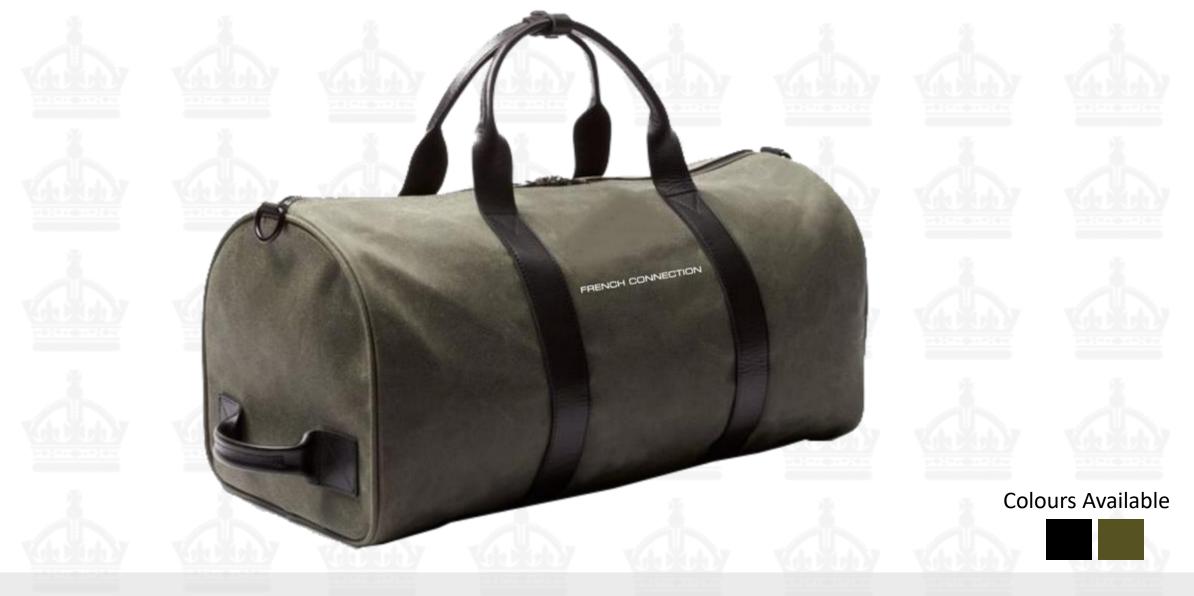

### FRENCH CONNECTION

White

STRUCTURED WEAVE

Casual Shirts | 100% Cotton | MRP: Rs 2499/- to Rs 2999/-, Sizes: 38, 40, 42, 44, 46

PREMIUM SHIRT PACKING BOX

Style Book 2021-22

Oxford Duffel Bag, MRP:Rs 999

Carnaby Backpack, MRP:Rs 1499/-

Downing Duffel Bag, MRP:Rs 1499/-

King's Backpack, MRP: Rs 2299/-

Piccadilly Sling Bag, MRP: Rs 1999/-

Waist Pouch, MRP: Rs 999/-

Bond File Bag, MRP: Rs 2299/-

Columbia Backpack, MRP: Rs 2399/-

Knights Backpack, MRP: Rs 2499/-