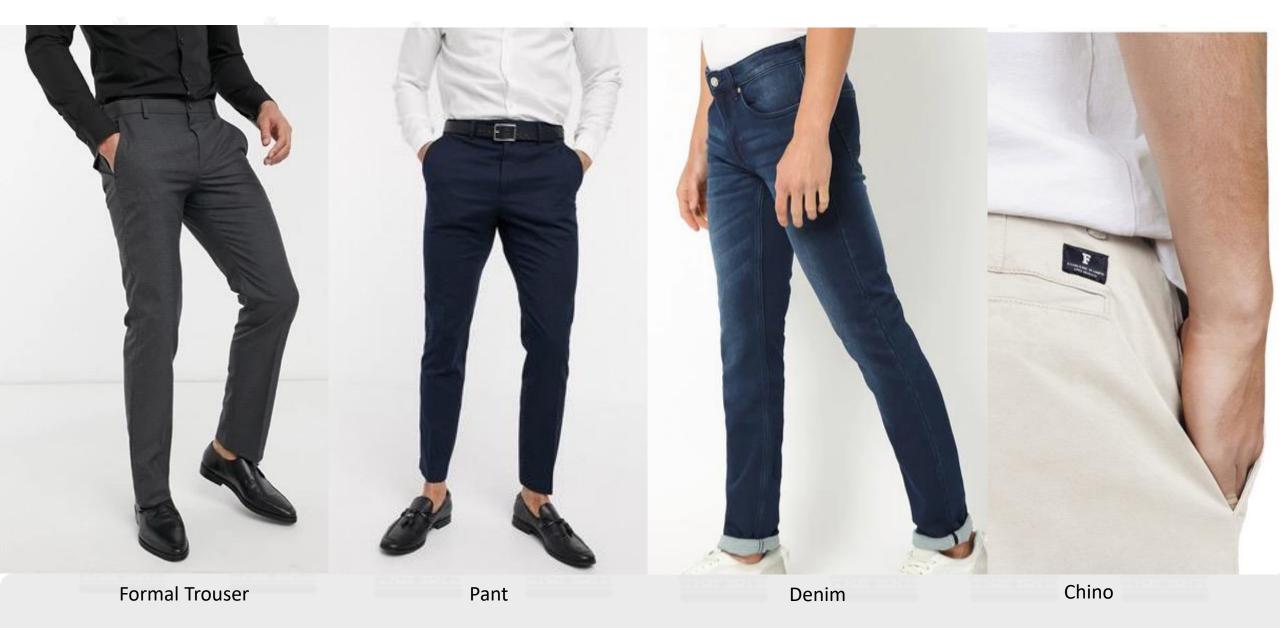

Tracksuit, MRP: Rs 3499/-, Sizes: S, M, L, XL, XXL

Bottom Wear, MRP: Rs 2199/- to Rs 2999/-, Sizes: 30, 32, 34, 36, 38

Accessories, MRP: Rs 149/- to Rs 799/-

Accessories, MRP: Rs 499/- to Rs 6999/-

Premium Mask, Pack of 5, MRP: Rs 599/-