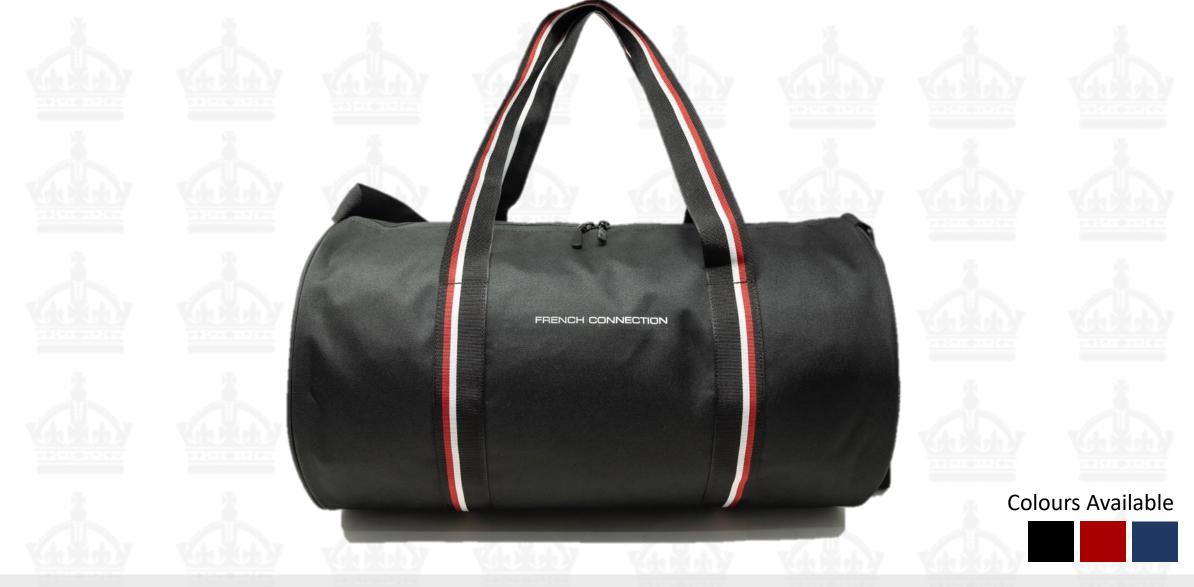

### FRENCH CONNECTION

White

STRUCTURED WEAVE

Casual Shirts | 100% Cotton | MRP: Rs 2499/- to Rs 2999/-, Sizes: 38, 40, 42, 44, 46

PREMIUM SHIRT PACKING BOX

Style Book 2021-22

Oxford Duffel Bag, MRP:Rs 999

Carnaby Backpack, MRP:Rs 1499/-

Downing Duffel Bag, MRP:Rs 1499/-

King's Backpack, MRP: Rs 2299/-

Piccadilly Sling Bag, MRP: Rs 1999/-

Waist Pouch, MRP: Rs 999/-

Bond File Bag, MRP: Rs 2299/-

Columbia Backpack, MRP: Rs 2399/-

Knights Backpack, MRP: Rs 2499/-