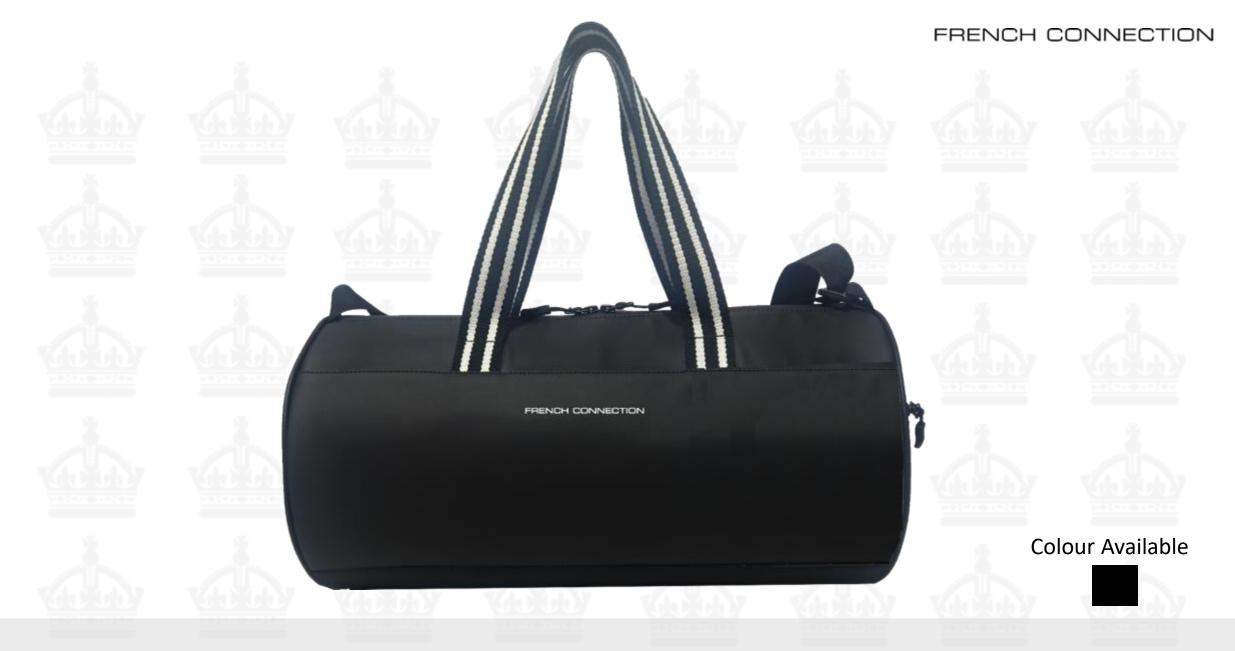

### FRENCH CONNECTION

White

STRUCTURED WEAVE

Casual Shirts | 100% Cotton | MRP: Rs 2499/- to Rs 2999/-, Sizes: 38, 40, 42, 44, 46

PREMIUM SHIRT PACKING BOX

Style Book 2021-22

Oxford Duffel Bag, MRP:Rs 999

Carnaby Backpack, MRP:Rs 1499/-