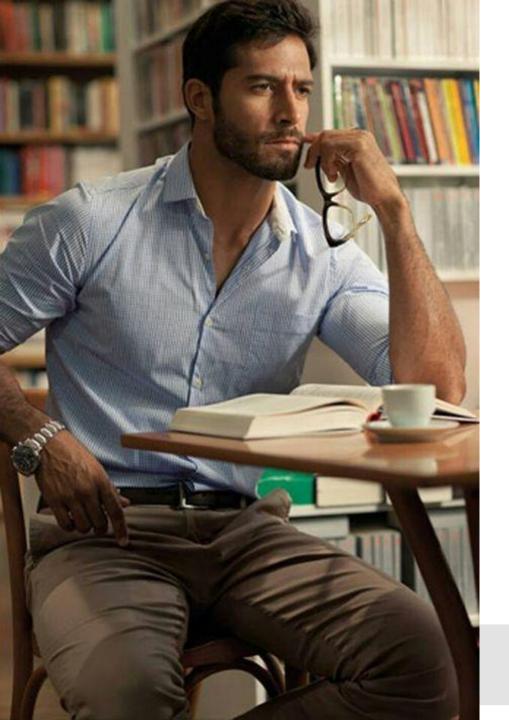

SHIRTS

Herringbone Shirts 100% Cotton Sizes: 38, 40, 42, 44, 46 MRP: Rs 2999/-

Navy Blue

White

Dark Grey

Stretch Shirts 100% Cotton

### FRENCH CONNECTION

Maroon

Light Pink

SATIN LYCRA WEAVE

Sizes: 38, 40, 42, 44, 46 MRP: Rs 2799/-

White

FRENCH CONNECTION

Light Blue