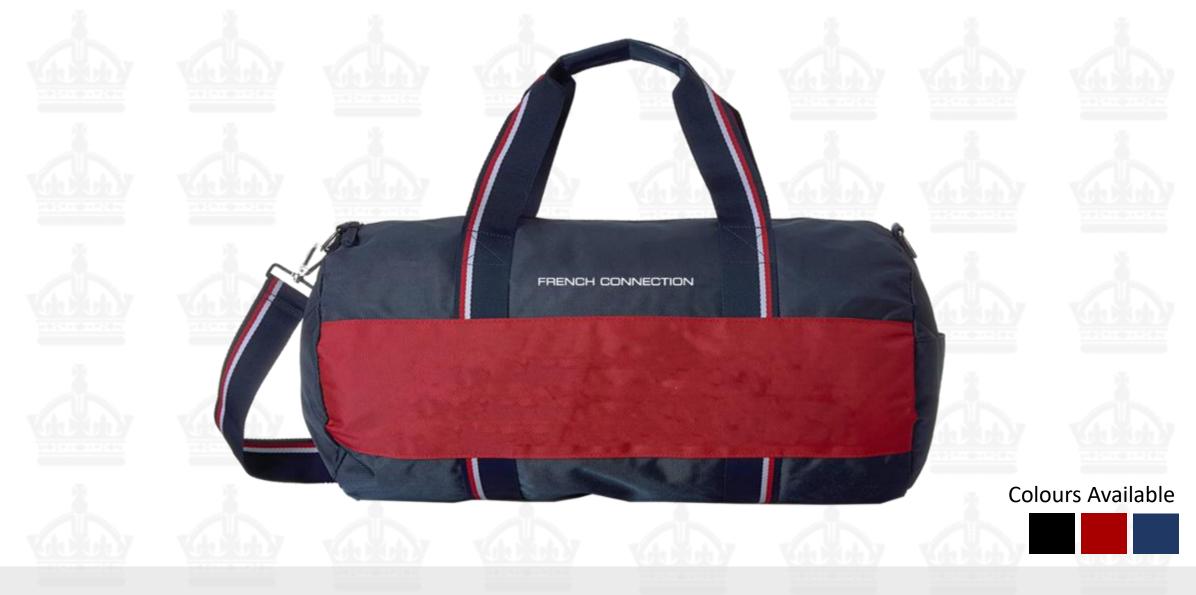

### FRENCH CONNECTION

White

STRUCTURED WEAVE

Casual Shirts | 100% Cotton | MRP: Rs 2499/- to Rs 2999/-, Sizes: 38, 40, 42, 44, 46

PREMIUM SHIRT PACKING BOX

Style Book 2021-22

Oxford Duffel Bag, MRP:Rs 999

Carnaby Backpack, MRP:Rs 1499/-

Downing Duffel Bag, MRP:Rs 1499/-

King's Backpack, MRP: Rs 2299/-

Piccadilly Sling Bag, MRP: Rs 1999/-

Waist Pouch, MRP: Rs 999/-

Bond File Bag, MRP: Rs 2299/-

Columbia Backpack, MRP: Rs 2399/-

Knights Backpack, MRP: Rs 2499/-