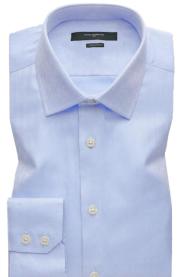

SHIRTS

Herringbone Shirts 100% Cotton Sizes: 38, 40, 42, 44, 46 MRP: Rs 2999/-

Navy Blue

White

Dark Grey

Stretch Shirts 100% Cotton