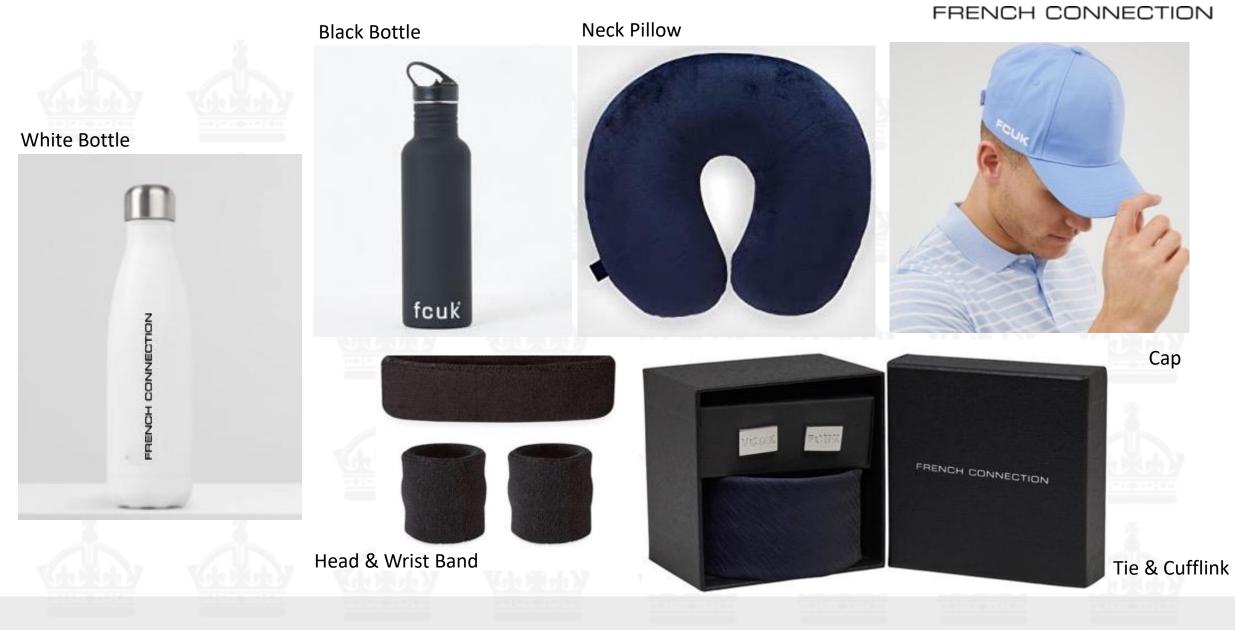

Tracksuit, MRP: Rs 3499/-, Sizes: S, M, L, XL, XXL

Bottom Wear, MRP: Rs 2199/- to Rs 2999/-, Sizes: 30, 32, 34, 36, 38

Accessories, MRP: Rs 149/- to Rs 799/-

Accessories, MRP: Rs 499/- to Rs 6999/-

Premium Mask, Pack of 5, MRP: Rs 599/-