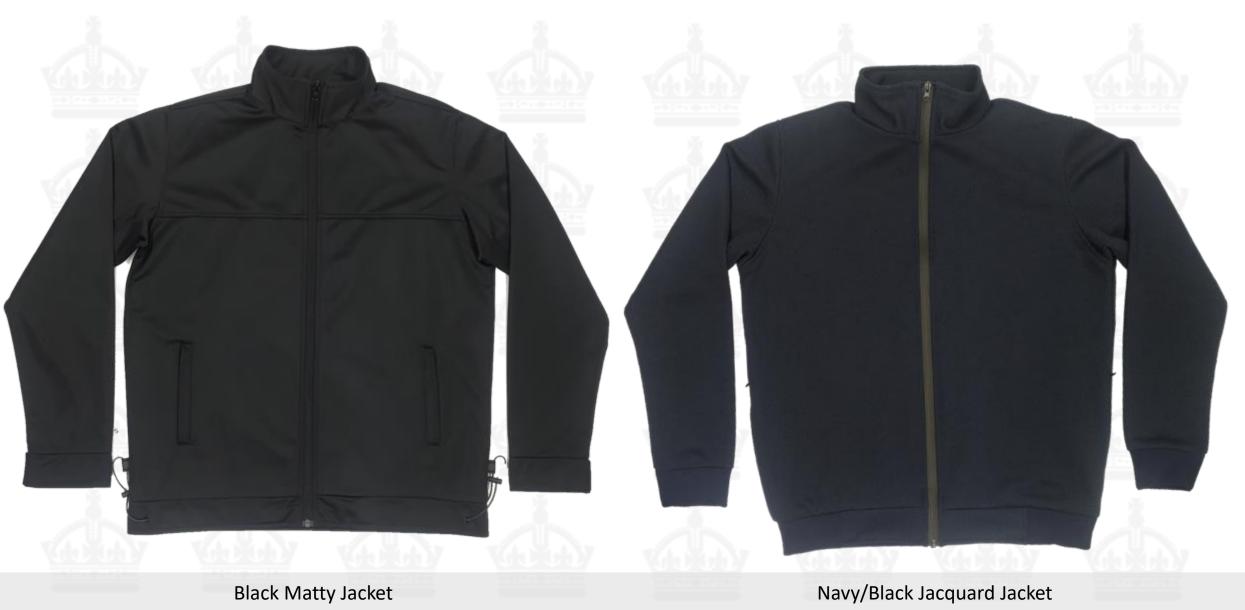

Hooded Sweatshirt, MRP: Rs 2799/-, Sizes: S, M, L, XL, XXL

Sleeveless Jacket, MRP: Rs 3,999/-, Sizes: S, M, L, XL, XXL

Hooded Jacket, MRP: Rs 4199/-, Sizes: S, M, L, XL, XXL

Winter Jackets, MRP: Rs 2999/-, Sizes: S, M, L, XL, XXL