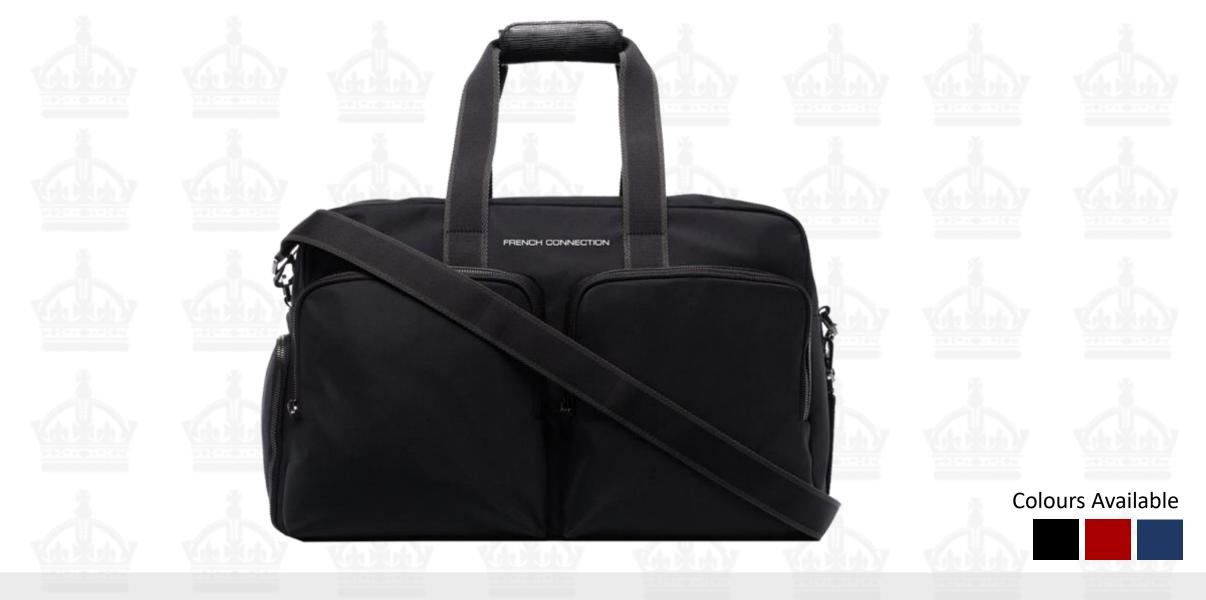

### FRENCH CONNECTION

White

STRUCTURED WEAVE

Casual Shirts | 100% Cotton | MRP: Rs 2499/- to Rs 2999/-, Sizes: 38, 40, 42, 44, 46

PREMIUM SHIRT PACKING BOX

Style Book 2021-22

Oxford Duffel Bag, MRP:Rs 999

Carnaby Backpack, MRP:Rs 1499/-

Downing Duffel Bag, MRP:Rs 1499/-

King's Backpack, MRP: Rs 2299/-

Piccadilly Sling Bag, MRP: Rs 1999/-

Waist Pouch, MRP: Rs 999/-

Bond File Bag, MRP: Rs 2299/-

Columbia Backpack, MRP: Rs 2399/-

Knights Backpack, MRP: Rs 2499/-