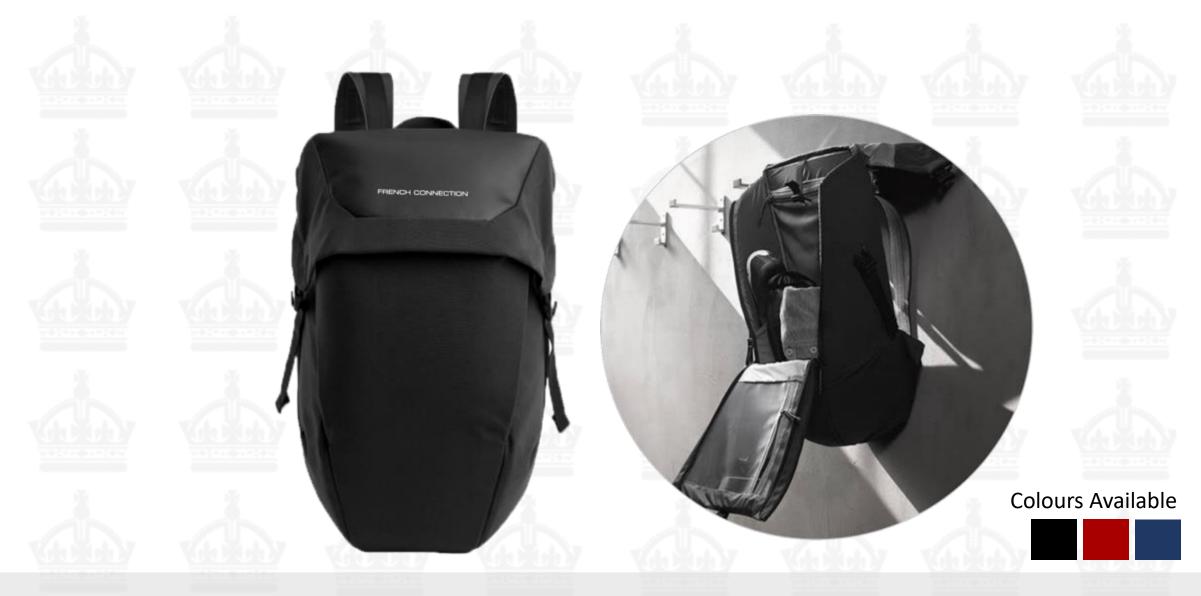

Downing Duffel Bag, MRP:Rs 1499/-

King's Backpack, MRP: Rs 2299/-

Piccadilly Sling Bag, MRP: Rs 1999/-

Waist Pouch, MRP: Rs 999/-

Bond File Bag, MRP: Rs 2299/-

Columbia Backpack, MRP: Rs 2399/-

Knights Backpack, MRP: Rs 2499/-

Nottingham Backpack, MRP: Rs 2299/-

Cardiff Travel Bag, MRP: Rs 2999/-

Durham Travel Bag, MRP: Rs 3299/-

Leeds Backpack, MRP: Rs 3299/-

York Backpack, MRP: Rs 3999/-

Norwich Duffel Strolley Bag, MRP: Rs 3999/-