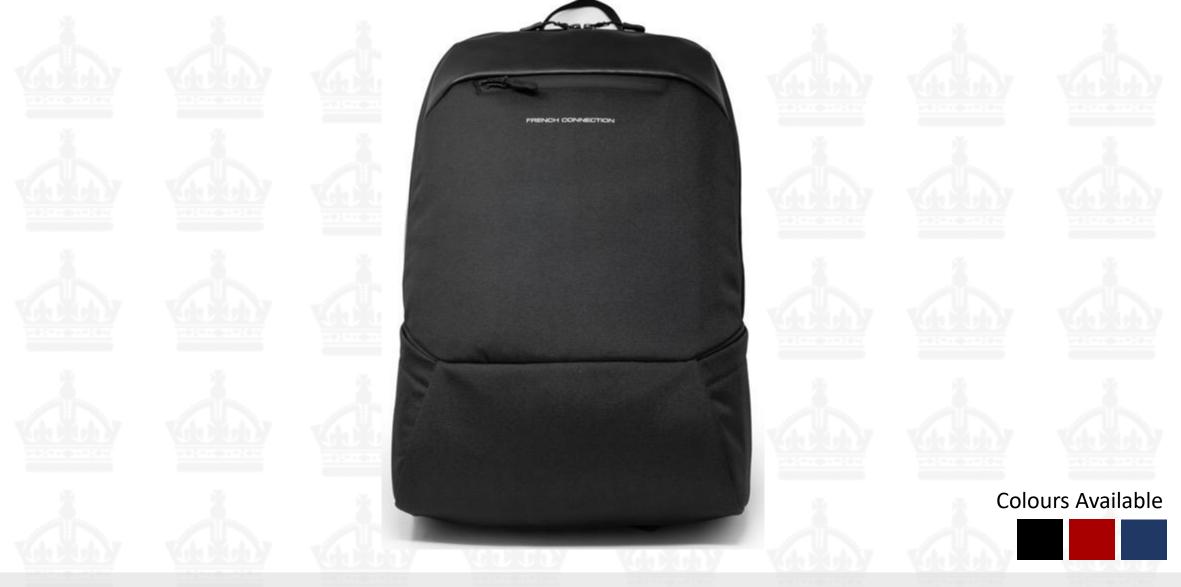

Nottingham Backpack, MRP: Rs 2299/-

Cardiff Travel Bag, MRP: Rs 2999/-

Durham Travel Bag, MRP: Rs 3299/-

Leeds Backpack, MRP: Rs 3299/-

York Backpack, MRP: Rs 3999/-

Norwich Duffel Strolley Bag, MRP: Rs 3999/-