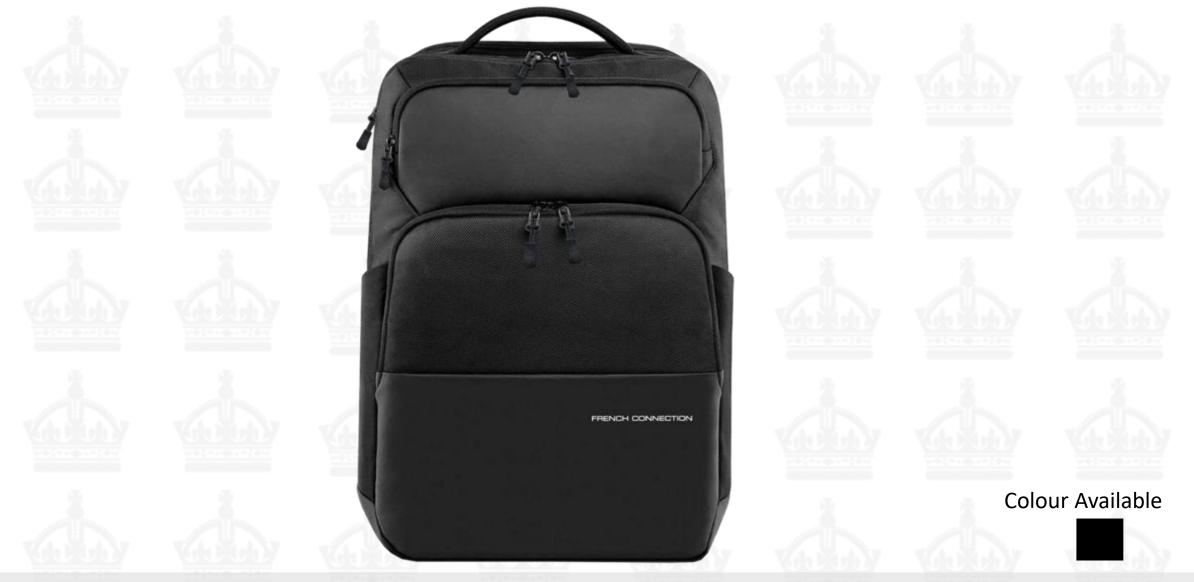

Nottingham Backpack, MRP: Rs 2299/-

Cardiff Travel Bag, MRP: Rs 2999/-

Durham Travel Bag, MRP: Rs 3299/-

Leeds Backpack, MRP: Rs 3299/-

York Backpack, MRP: Rs 3999/-

Norwich Duffel Strolley Bag, MRP: Rs 3999/-