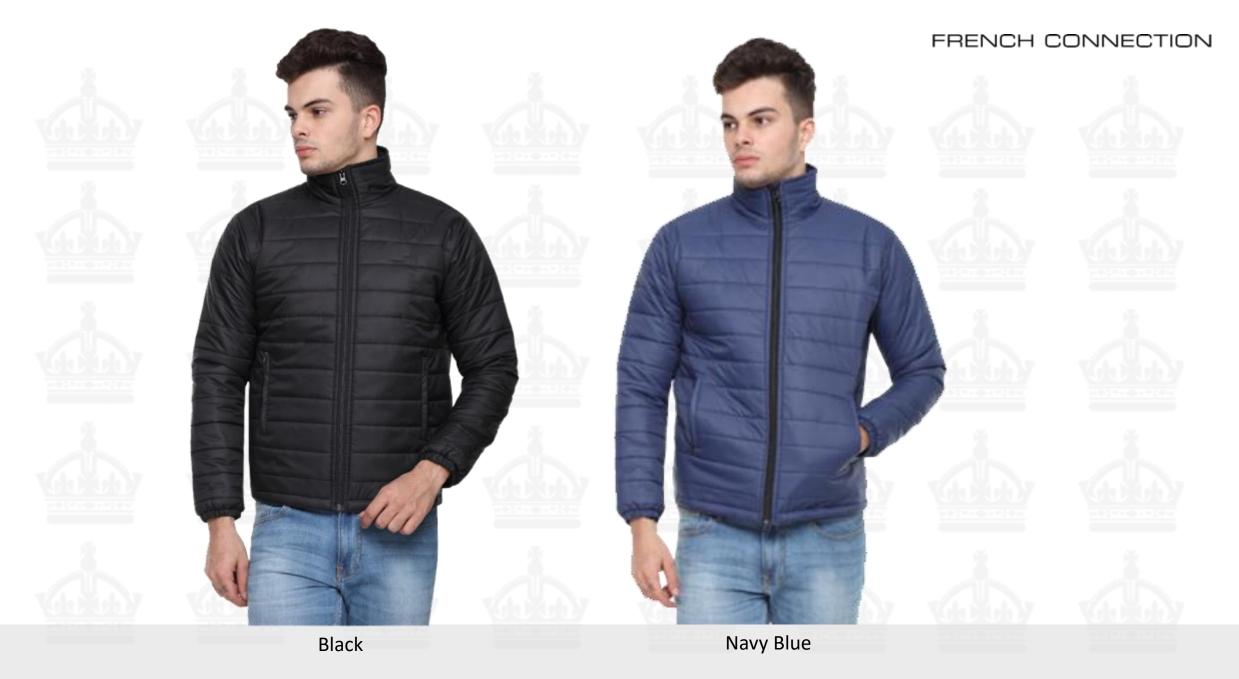

## WINTERWEAR/T RACKSUIT

FC Style Book 2021-22

Smart Jackets, MRP: Rs 2499/-, Sizes: S, M, L, XL, XXL

Bomber Jackets, MRP: Rs 4199/-, Sizes: S, M, L, XL, XXL

Sweatshirts, MRP: Rs 2499/-, Sizes: S, M, L, XL, XXL

Hooded Sweatshirt, MRP: Rs 2799/-, Sizes: S, M, L, XL, XXL

Sleeveless Jacket, MRP: Rs 3,999/-, Sizes: S, M, L, XL, XXL

Hooded Jacket, MRP: Rs 4199/-, Sizes: S, M, L, XL, XXL

Winter Jackets, MRP: Rs 2999/-, Sizes: S, M, L, XL, XXL