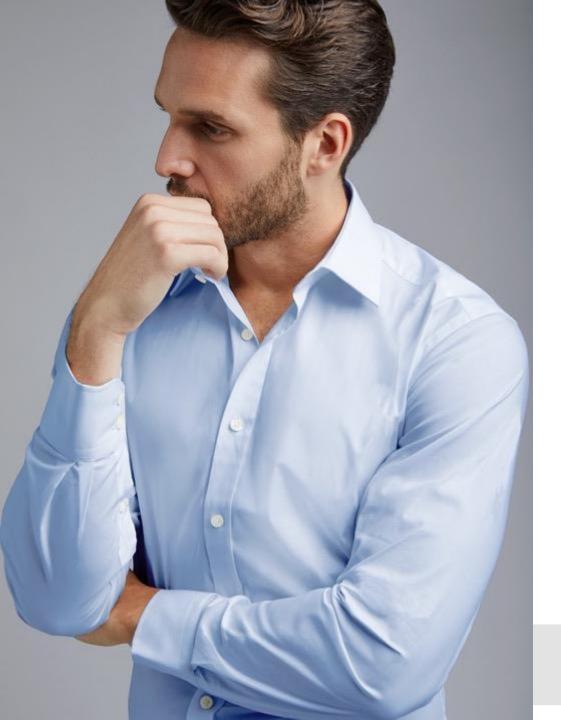

SHIRTS

Herringbone Shirts 100% Cotton Sizes: 38, 40, 42, 44, 46 MRP: Rs 2999/-

Navy Blue

White

Dark Grey

Stretch Shirts 100% Cotton