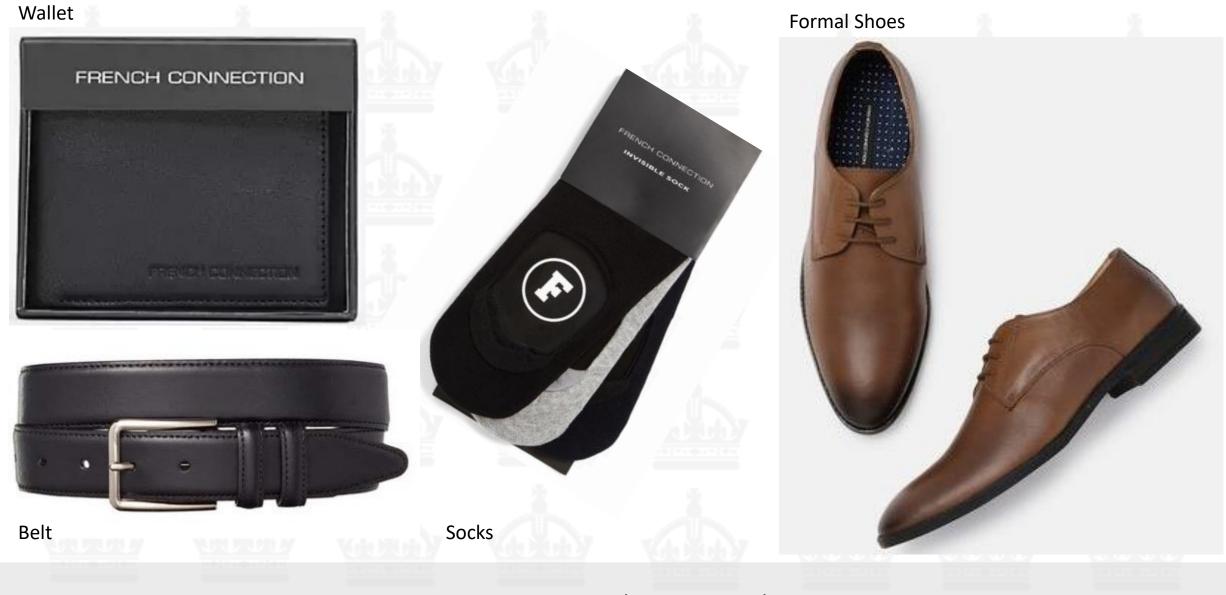

Tracksuit, MRP: Rs 3499/-, Sizes: S, M, L, XL, XXL

Bottom Wear, MRP: Rs 2199/- to Rs 2999/-, Sizes: 30, 32, 34, 36, 38

Accessories, MRP: Rs 149/- to Rs 799/-

Accessories, MRP: Rs 499/- to Rs 6999/-

Premium Mask, Pack of 5, MRP: Rs 599/-