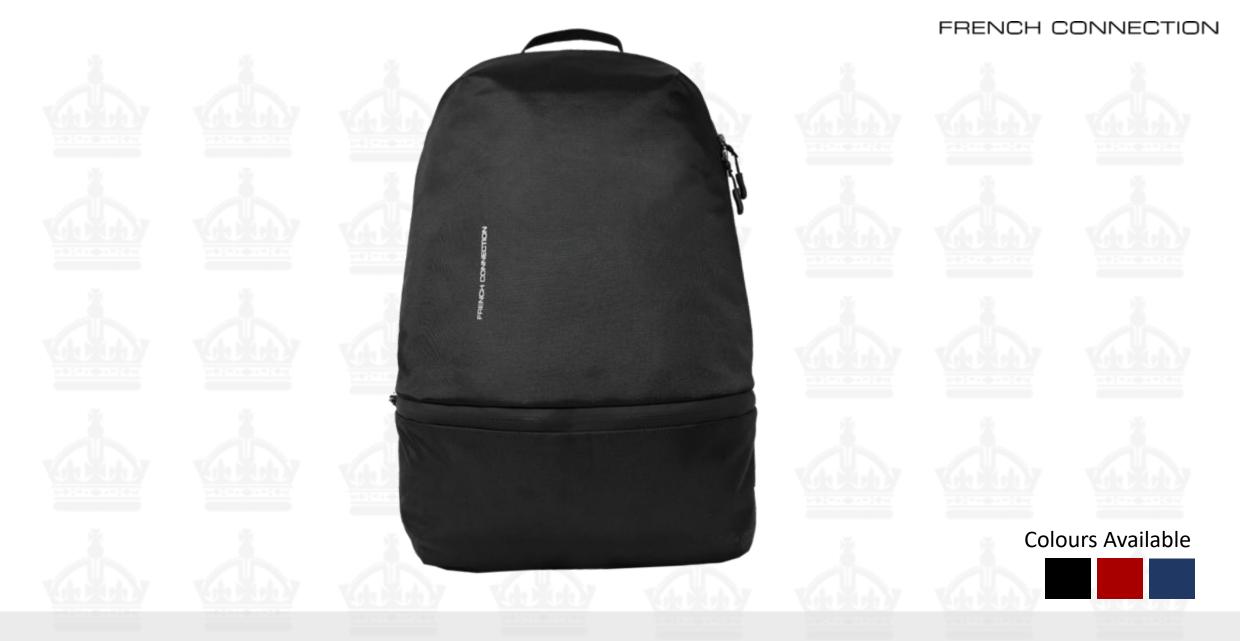

### FRENCH CONNECTION

White

STRUCTURED WEAVE

Casual Shirts | 100% Cotton | MRP: Rs 2499/- to Rs 2999/-, Sizes: 38, 40, 42, 44, 46

PREMIUM SHIRT PACKING BOX

Style Book 2021-22

Oxford Duffel Bag, MRP:Rs 999

Carnaby Backpack, MRP:Rs 1499/-

Downing Duffel Bag, MRP:Rs 1499/-

King's Backpack, MRP: Rs 2299/-

Piccadilly Sling Bag, MRP: Rs 1999/-

Waist Pouch, MRP: Rs 999/-

Bond File Bag, MRP: Rs 2299/-

Columbia Backpack, MRP: Rs 2399/-

Knights Backpack, MRP: Rs 2499/-