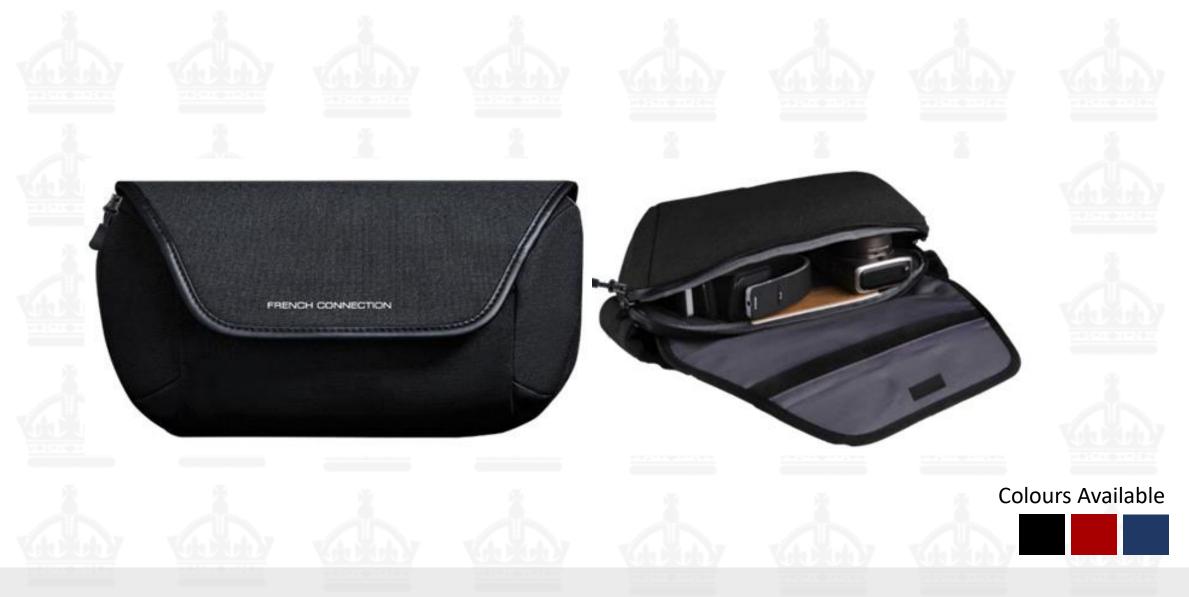

Downing Duffel Bag, MRP:Rs 1499/-

King's Backpack, MRP: Rs 2299/-

Piccadilly Sling Bag, MRP: Rs 1999/-

Waist Pouch, MRP: Rs 999/-

Bond File Bag, MRP: Rs 2299/-

Columbia Backpack, MRP: Rs 2399/-

Knights Backpack, MRP: Rs 2499/-