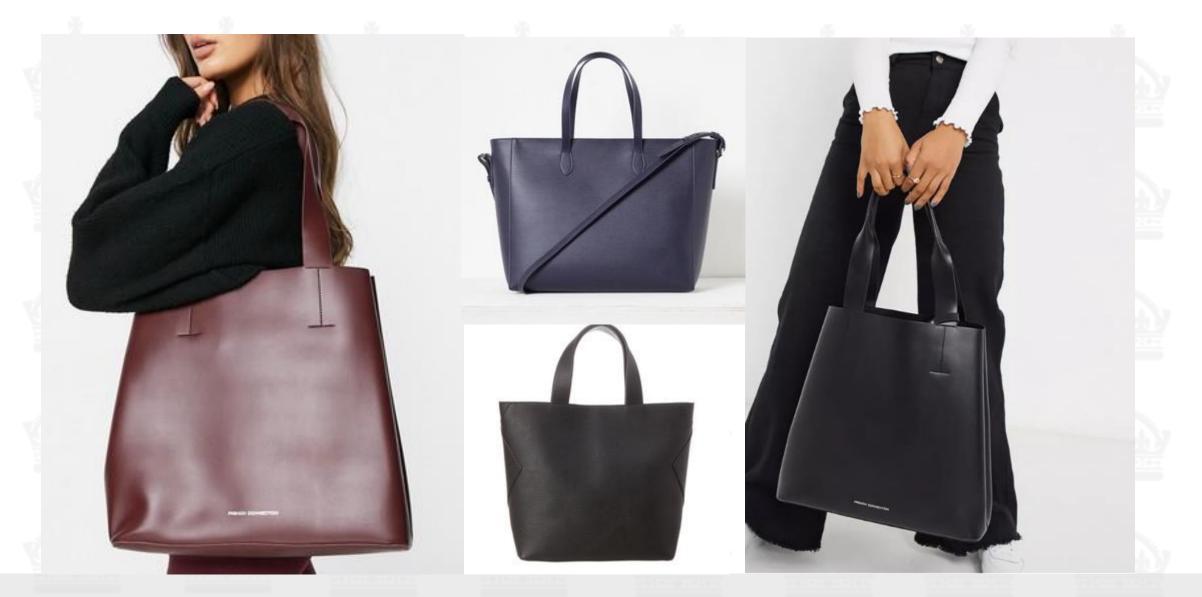

## TOTE & HAND BAGS

Ladies Handbags and Tote Bags | 100% Polyester | MRP: Rs 2499/- to Rs 2999/-

FORMAL

WEAR

2021-22

Suits & Blazers, MRP: Rs 6999/- to Rs 10999/-, Sizes: 39,40, 42, 44, 46