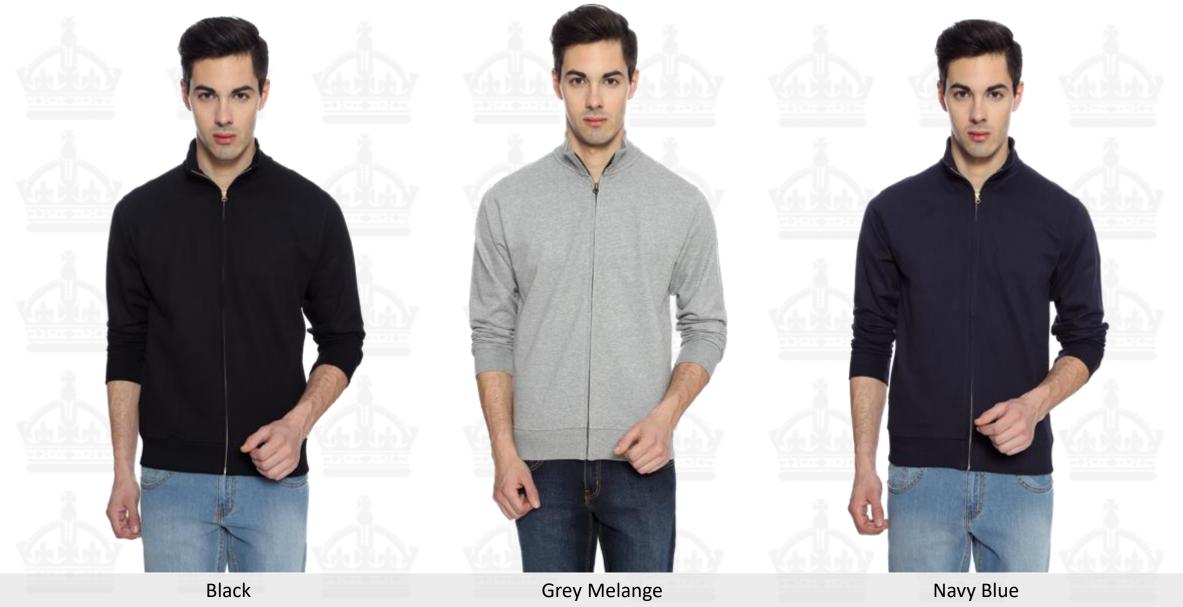

## WINTERWEAR/T RACKSUIT

FC Style Book 2021-22

Smart Jackets, MRP: Rs 2499/-, Sizes: S, M, L, XL, XXL

Bomber Jackets, MRP: Rs 4199/-, Sizes: S, M, L, XL, XXL

Sweatshirts, MRP: Rs 2499/-, Sizes: S, M, L, XL, XXL