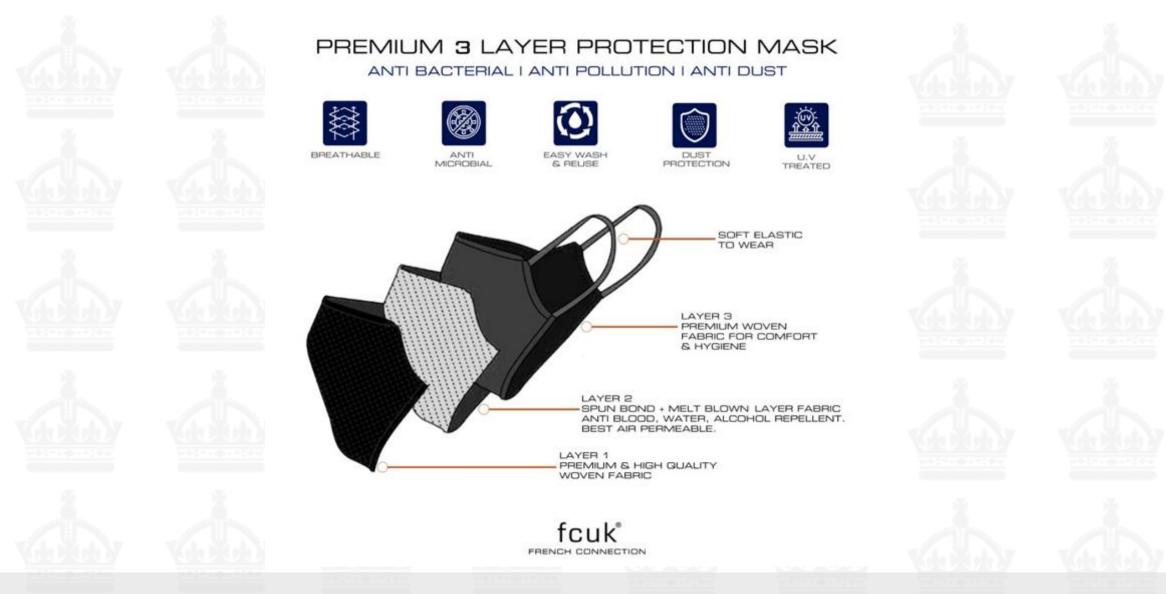

Tracksuit, MRP: Rs 3499/-, Sizes: S, M, L, XL, XXL

Bottom Wear, MRP: Rs 2199/- to Rs 2999/-, Sizes: 30, 32, 34, 36, 38

Accessories, MRP: Rs 149/- to Rs 799/-

Accessories, MRP: Rs 499/- to Rs 6999/-

Premium Mask, Pack of 5, MRP: Rs 599/-