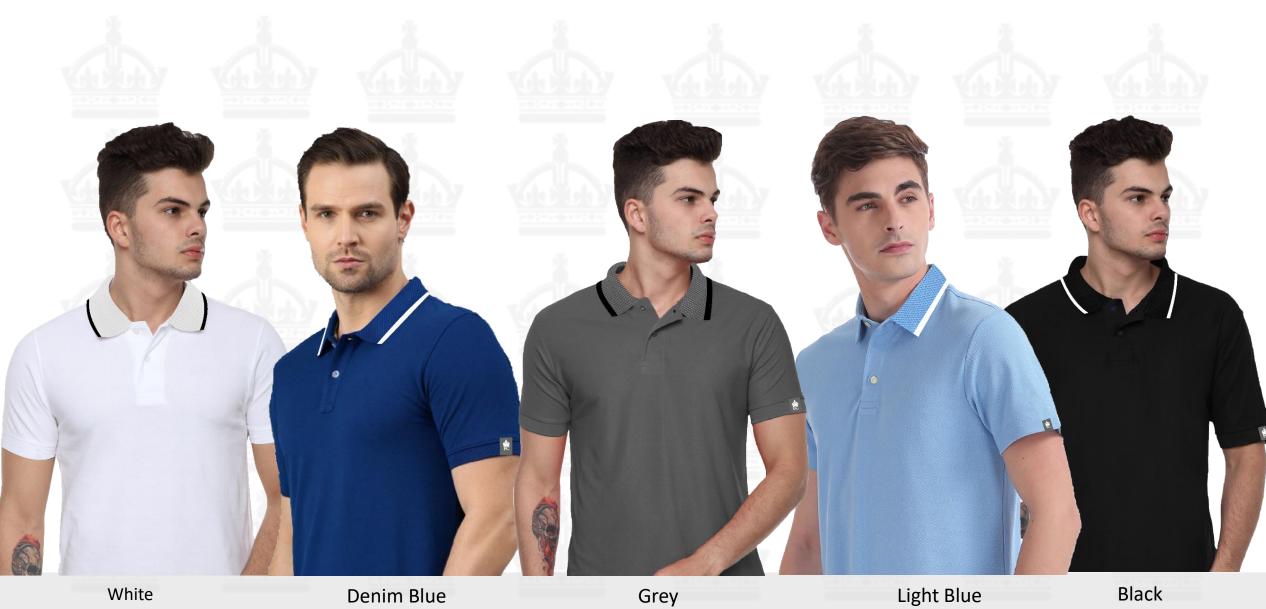

SHIRTS

Herringbone Shirts 100% Cotton Sizes: 38, 40, 42, 44, 46 MRP: Rs 2999/-

Navy Blue

White

Dark Grey

Stretch Shirts 100% Cotton

### FRENCH CONNECTION

Maroon

Light Pink

SATIN LYCRA WEAVE

Sizes: 38, 40, 42, 44, 46 MRP: Rs 2799/-

White

FRENCH CONNECTION

Light Blue

### DOBBY WEAVE

Dobby Shirts 100% Cotton

Sizes: 38, 40, 42, 44, 46 MRP: Rs 2499/-

Stripe Blue

### Checks Blue

Structured Weave Shirts 100% Cotton

Sizes: 38, 40, 42, 44, 46 MRP: Rs 2899/-

### FRENCH CONNECTION

White

STRUCTURED WEAVE

Casual Shirts | 100% Cotton | MRP: Rs 2499/- to Rs 2999/-, Sizes: 38, 40, 42, 44, 46

PREMIUM SHIRT PACKING BOX

Style Book 2021-22

Oxford Duffel Bag, MRP:Rs 999

Carnaby Backpack, MRP:Rs 1499/-