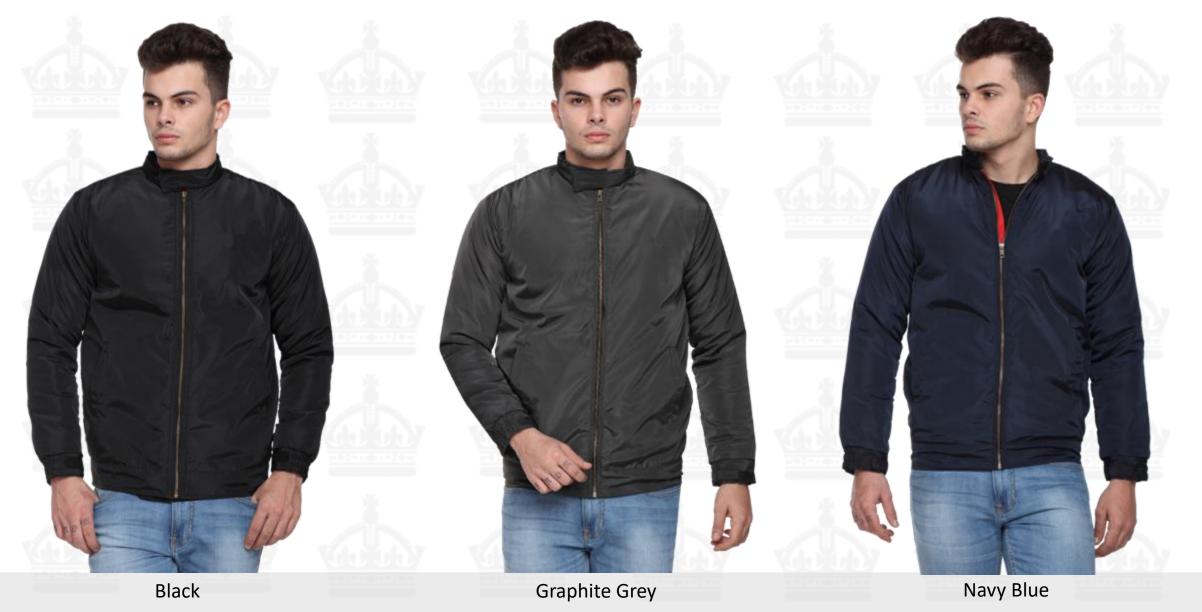

## WINTERWEAR/T RACKSUIT

FC Style Book 2021-22

Smart Jackets, MRP: Rs 2499/-, Sizes: S, M, L, XL, XXL

Bomber Jackets, MRP: Rs 4199/-, Sizes: S, M, L, XL, XXL

Sweatshirts, MRP: Rs 2499/-, Sizes: S, M, L, XL, XXL