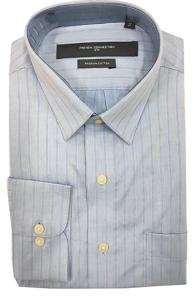

### DOBBY WEAVE

Dobby Shirts 100% Cotton

Sizes: 38, 40, 42, 44, 46 MRP: Rs 2499/-

Stripe Blue