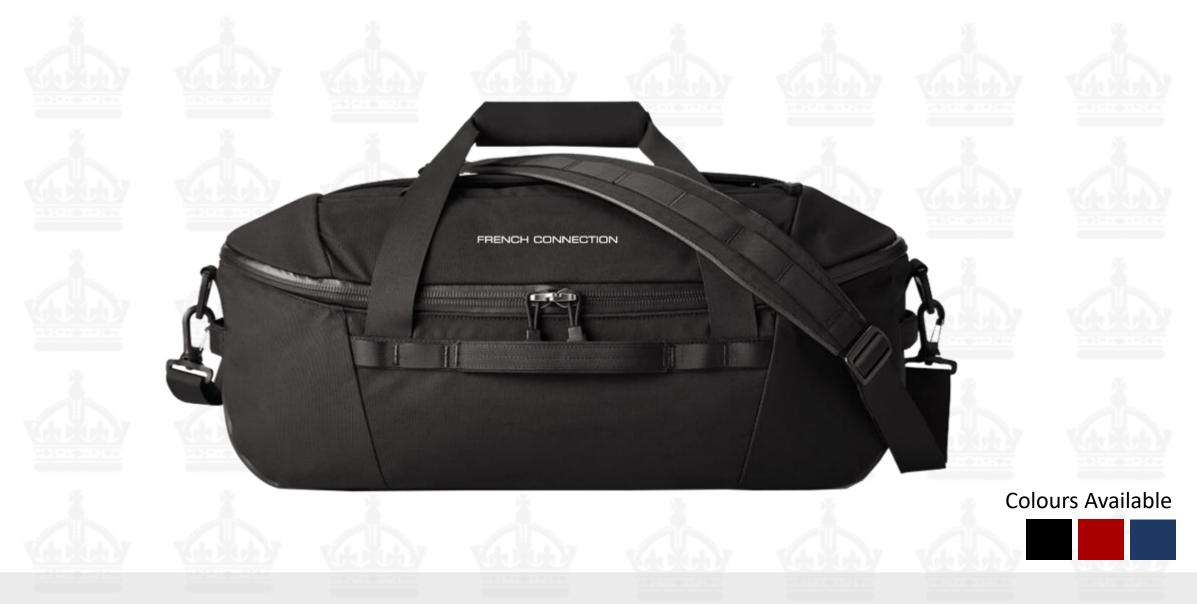

Regent Fitness Travel Bag, MRP: Rs 3299/-

Piccadilly Travel Bag, MRP: Rs 2499/-