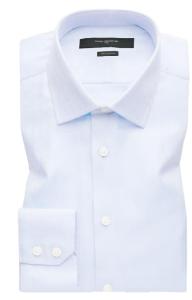

### FRENCH CONNECTION

White

STRUCTURED WEAVE

Casual Shirts | 100% Cotton | MRP: Rs 2499/- to Rs 2999/-, Sizes: 38, 40, 42, 44, 46

PREMIUM SHIRT PACKING BOX

Style Book 2021-22

Oxford Duffel Bag, MRP:Rs 999

Carnaby Backpack, MRP:Rs 1499/-