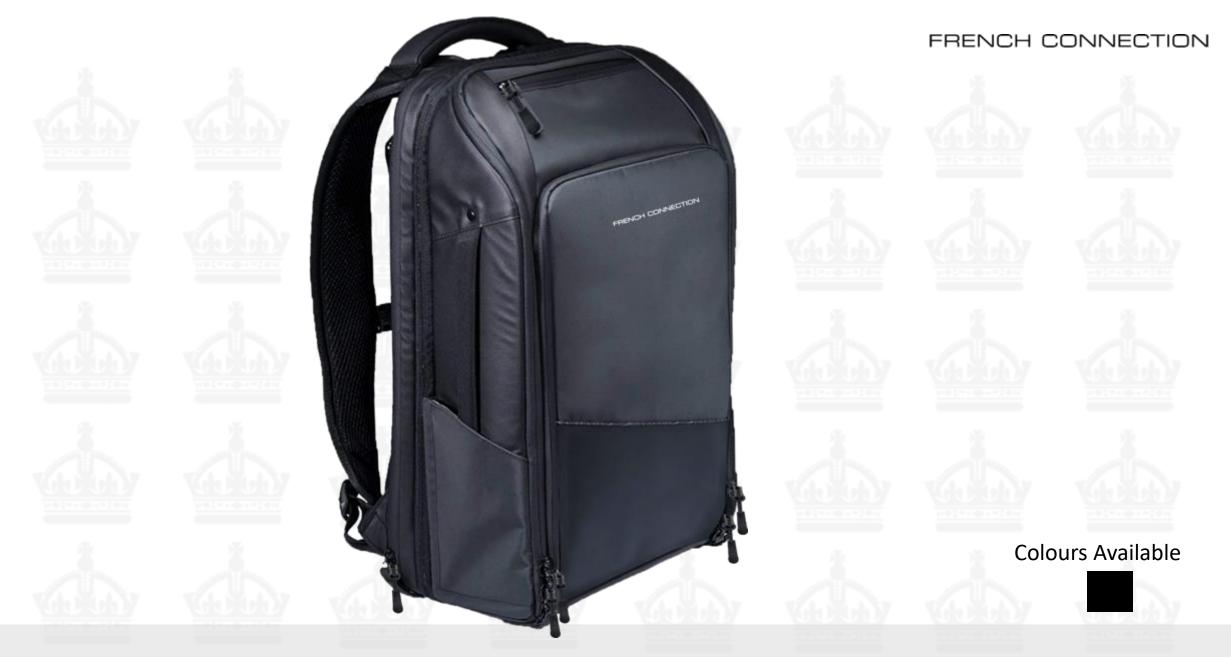

Nottingham Backpack, MRP: Rs 2299/-

Cardiff Travel Bag, MRP: Rs 2999/-

Durham Travel Bag, MRP: Rs 3299/-

Leeds Backpack, MRP: Rs 3299/-

York Backpack, MRP: Rs 3999/-

Norwich Duffel Strolley Bag, MRP: Rs 3999/-