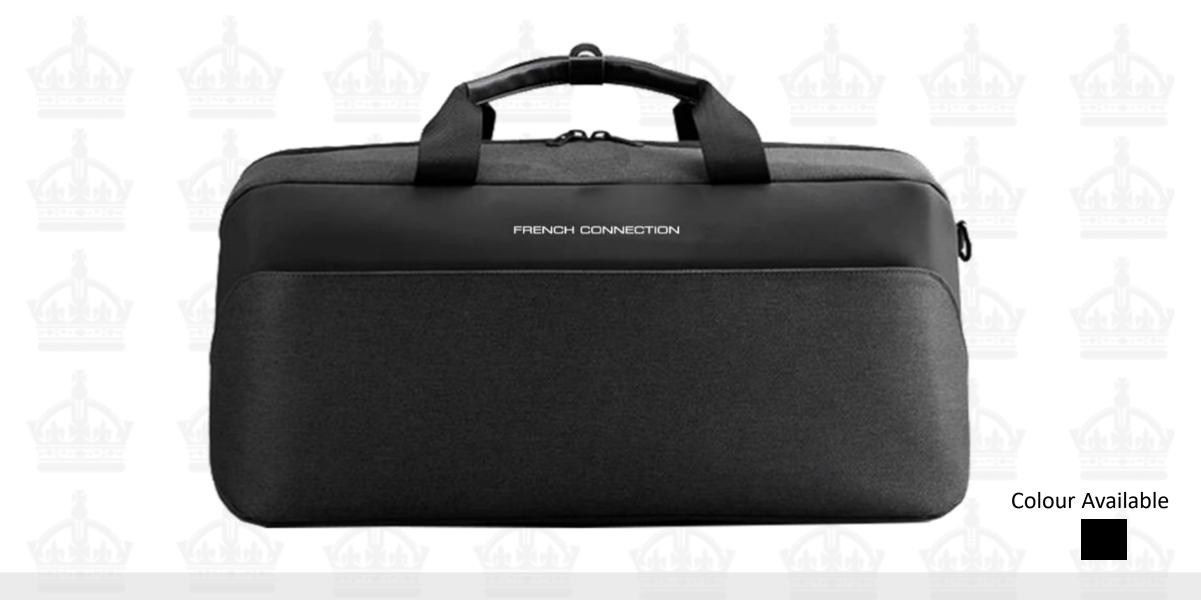

Regent Fitness Travel Bag, MRP: Rs 3299/-

Piccadilly Travel Bag, MRP: Rs 2499/-