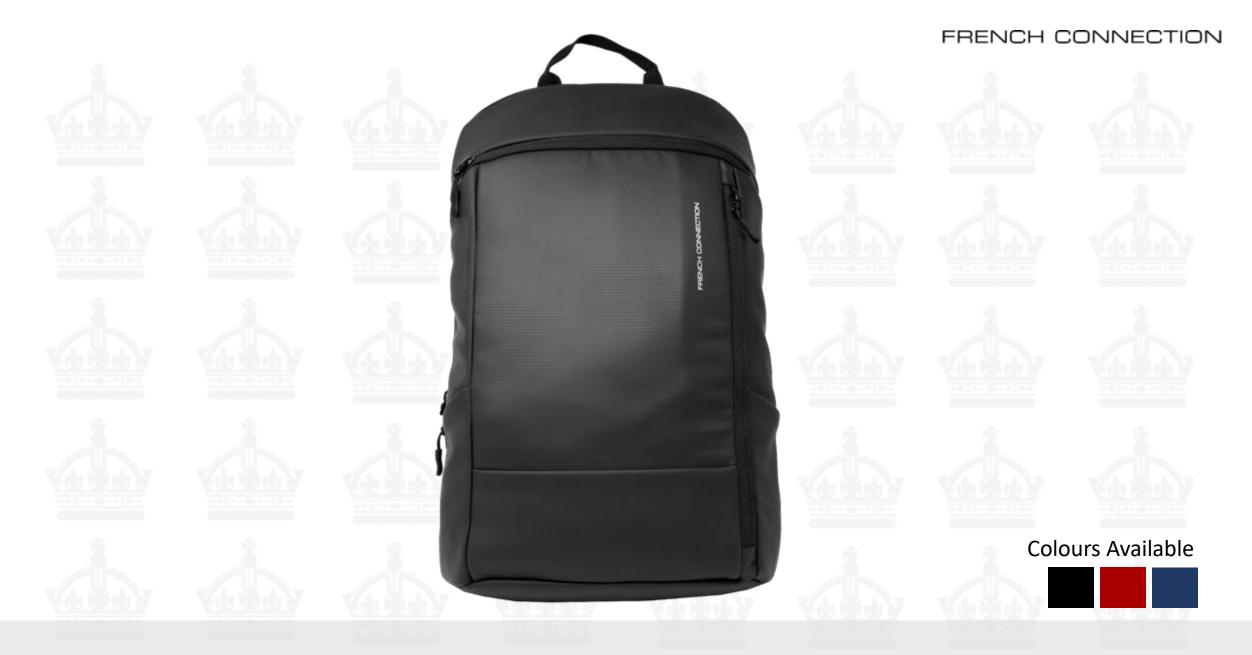

Nottingham Backpack, MRP: Rs 2299/-

Cardiff Travel Bag, MRP: Rs 2999/-

Durham Travel Bag, MRP: Rs 3299/-

Leeds Backpack, MRP: Rs 3299/-

York Backpack, MRP: Rs 3999/-

Norwich Duffel Strolley Bag, MRP: Rs 3999/-