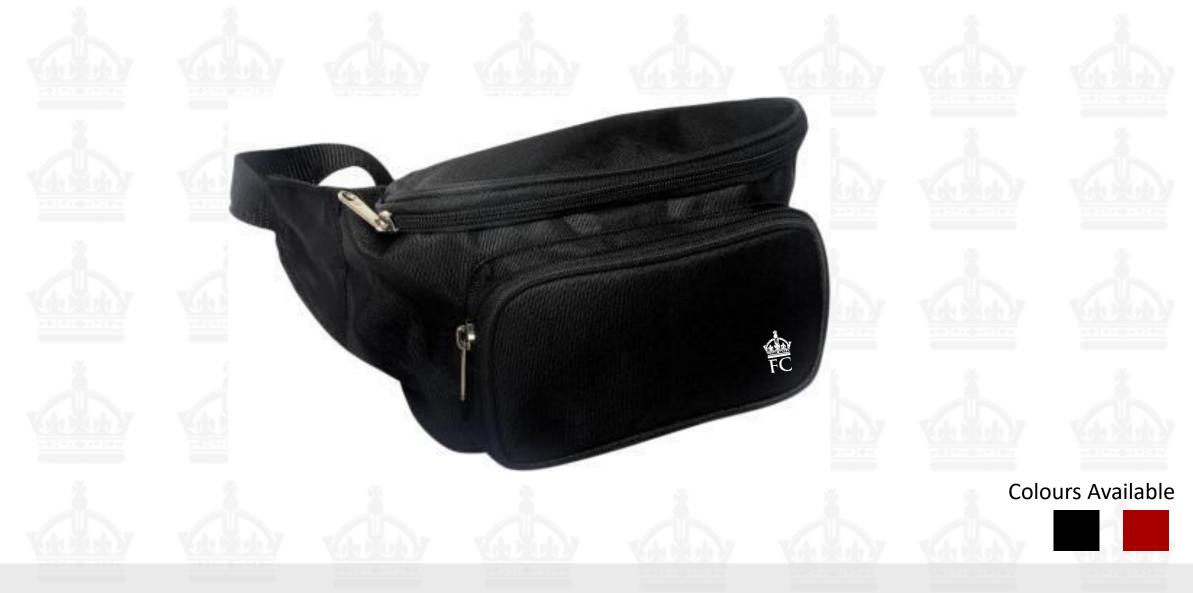

Downing Duffel Bag, MRP:Rs 1499/-

King's Backpack, MRP: Rs 2299/-

Piccadilly Sling Bag, MRP: Rs 1999/-

Waist Pouch, MRP: Rs 999/-

Bond File Bag, MRP: Rs 2299/-

Columbia Backpack, MRP: Rs 2399/-

Knights Backpack, MRP: Rs 2499/-