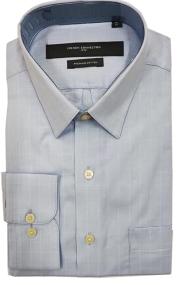

### Checks Blue

Structured Weave Shirts 100% Cotton

Sizes: 38, 40, 42, 44, 46 MRP: Rs 2899/-