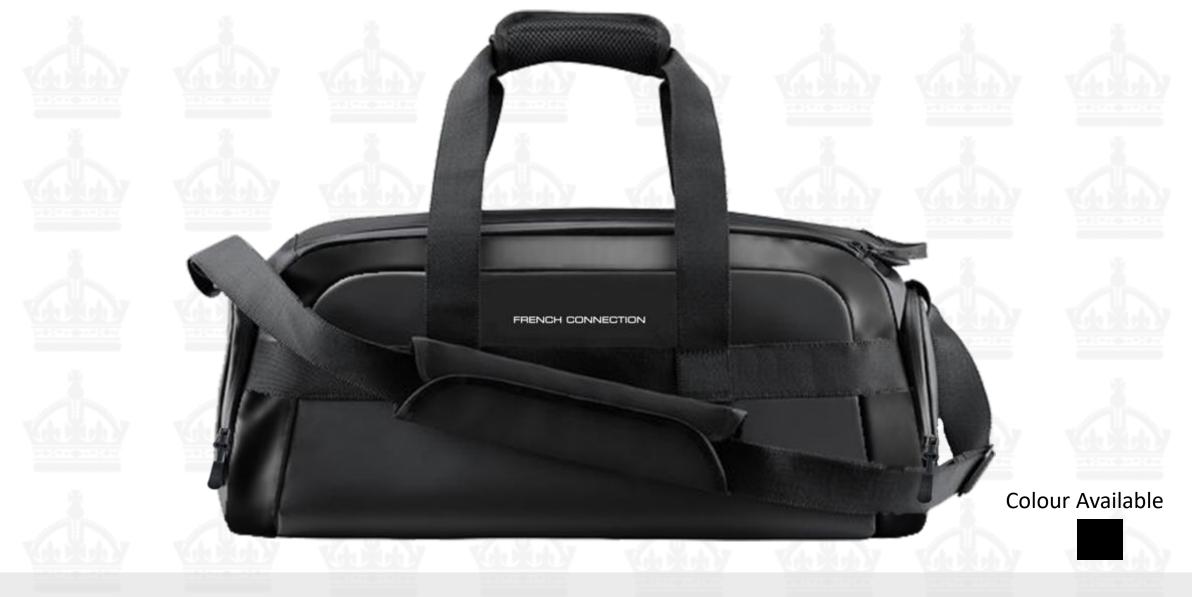

Nottingham Backpack, MRP: Rs 2299/-

Cardiff Travel Bag, MRP: Rs 2999/-

Durham Travel Bag, MRP: Rs 3299/-

Leeds Backpack, MRP: Rs 3299/-

York Backpack, MRP: Rs 3999/-

Norwich Duffel Strolley Bag, MRP: Rs 3999/-