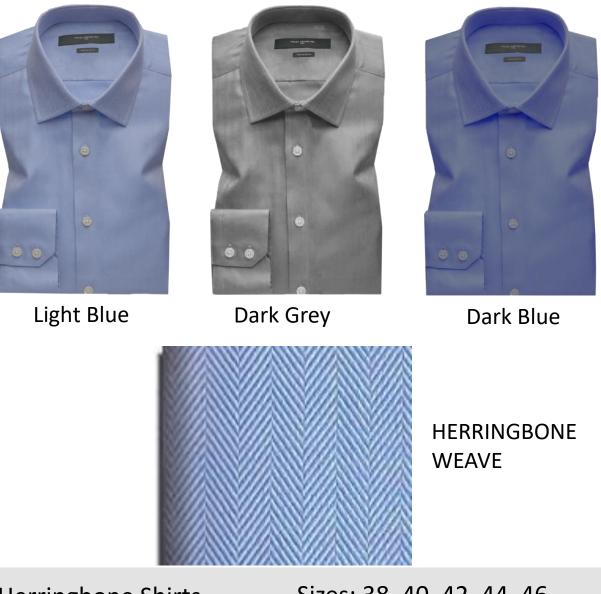

SHIRTS

Herringbone Shirts 100% Cotton Sizes: 38, 40, 42, 44, 46 MRP: Rs 2999/-

Navy Blue

White

Dark Grey

Stretch Shirts 100% Cotton