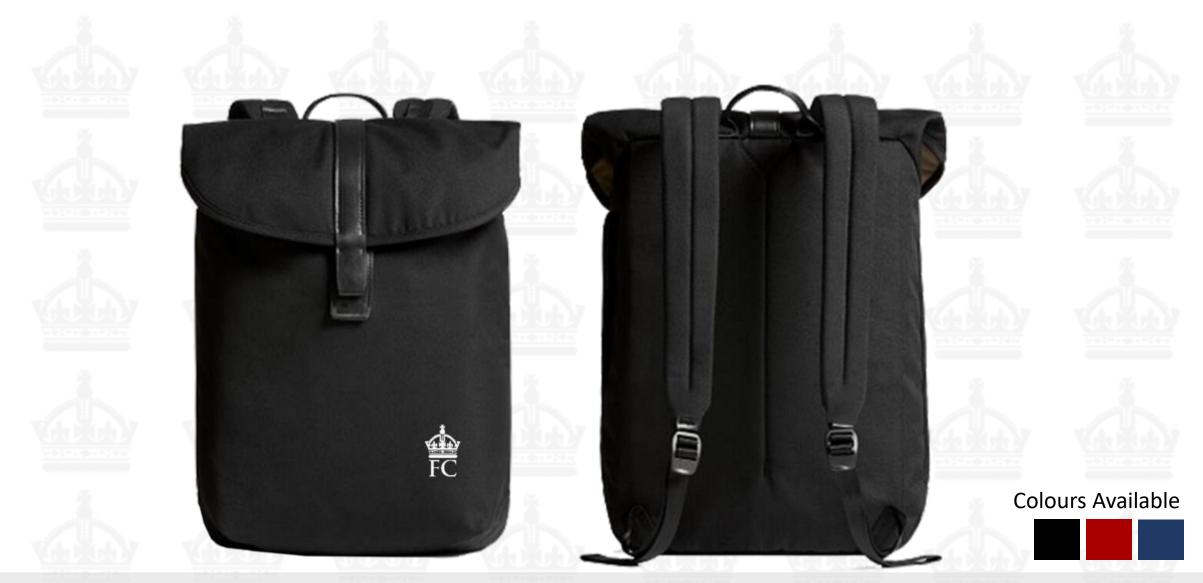

### FRENCH CONNECTION

White

STRUCTURED WEAVE

Casual Shirts | 100% Cotton | MRP: Rs 2499/- to Rs 2999/-, Sizes: 38, 40, 42, 44, 46

PREMIUM SHIRT PACKING BOX

Style Book 2021-22

Oxford Duffel Bag, MRP:Rs 999

Carnaby Backpack, MRP:Rs 1499/-

Downing Duffel Bag, MRP:Rs 1499/-

King's Backpack, MRP: Rs 2299/-

Piccadilly Sling Bag, MRP: Rs 1999/-

Waist Pouch, MRP: Rs 999/-

Bond File Bag, MRP: Rs 2299/-

Columbia Backpack, MRP: Rs 2399/-

Knights Backpack, MRP: Rs 2499/-